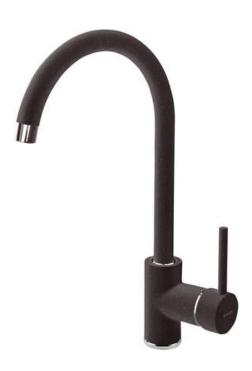

## NEMEZJA Kitchen tap

Product code: BEN\_262M EAN: 5908212021033 Color: shades of grey Warranty [years]: 7

| Mixer                   |                      |
|-------------------------|----------------------|
| Finish                  | graphite, chrome     |
| Mixer type              | mixer, single-handle |
| Installation method     | standing             |
| Total mixer height [mm] | 354                  |
| Flow class [l/min]      | Z ≤ 9 (4 - 9)        |
| Acoustic group [db]     | I (x ≤ 20)           |
| Mixer cartridge         |                      |
| Ceramic cartridge size  | 35 mm                |
| Spouts                  |                      |
| Spout type              | swivel               |
| Mixer spout range [mm]  | 180                  |
| Material                | stainless steel      |
| Aerators                |                      |
| Aerator type            | honeycomb            |
| Aerator size            | M22                  |
| Connecting hoses        |                      |
| Length [mm]             | 450                  |
| Installation thread     | 3/8"                 |

## Features:

Connection thread

- The mixer body is made of the highest quality brass
- The mixer is equipped with a stream aerator
- The mounting sleeve facilitates the installation of the mixer
- 45 cm connection hoses included
- Z flow class (4-9 L/min) allowing for water consumption reduction