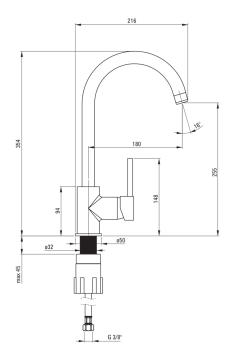

## NEMEZJA Kitchen tap

Product code: BEN\_262M EAN: 5908212021033 Color: shades of grey Warranty [years]: 7

| Mixer                   |                      |
|-------------------------|----------------------|
| Finish                  | graphite, chrome     |
| Mixer type              | mixer, single-handle |
| Installation method     | standing             |
| Total mixer height [mm] | 354                  |
| Flow class [l/min]      | Z ≤ 9 (4 - 9)        |
| Acoustic group [db]     | I (x ≤ 20)           |
| Mixer cartridge         |                      |
| Ceramic cartridge size  | 35 mm                |
| Spouts                  |                      |
| Spout type              | swivel               |
| Mixer spout range [mm]  | 180                  |
| Material                | stainless steel      |
| Aerators                |                      |
| Aerator type            | honeycomb            |
| Aerator size            | M22                  |
| Connecting hoses        |                      |
| Length [mm]             | 450                  |
| Installation thread     | 3/8"                 |

## Features:

Connection thread

- The mixer body is made of the highest quality brass
- The mixer is equipped with a stream aerator
- The mounting sleeve facilitates the installation of the mixer
- 45 cm connection hoses included
- Z flow class (4-9 L/min) allowing for water consumption reduction