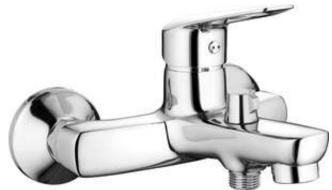

## BORO Bath mixer

Product code: BM0\_010M EAN: 5908212083550 Color: silver Warranty [years]: 2

| Finish                  | chrome               |
|-------------------------|----------------------|
| Mixer type              | single-handle, mixer |
| Installation method     | wall-mounted         |
| Total mixer height [mm] | 129                  |
| Acoustic group [db]     | II (20 < x ≤ 30)     |
| Mixer cartridge         |                      |
| Ceramic cartridge size  | 35 mm                |
| Spouts                  |                      |
| Spout type              | still                |
| Mixer spout range [mm]  | 124                  |
| Function switch         |                      |
| Switch type             | ceramic mechanical   |
| Aerators                |                      |
| Aerator size            | M24                  |