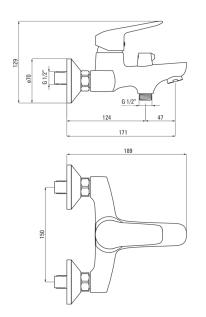

## BORO Bath mixer

Product code: BM0\_010M EAN: 5908212083550 Color: silver Warranty [years]: 2

| Finish                  | chrome               |
|-------------------------|----------------------|
| Mixer type              | single-handle, mixer |
| Installation method     | wall-mounted         |
| Total mixer height [mm] | 129                  |
| Acoustic group [db]     | II (20 < x ≤ 30)     |
| Mixer cartridge         |                      |
| Ceramic cartridge size  | 35 mm                |
| Spouts                  |                      |
| Spout type              | still                |
| Mixer spout range [mm]  | 124                  |
| Function switch         |                      |
| Switch type             | ceramic mechanical   |
| Aerators                |                      |
| Aerator size            | M24                  |