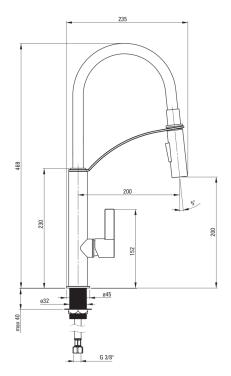

## GERBERA Kitchen tap

Product code: BGB\_B720 EAN: 5908212053850 Color: multicolour Warranty [years]: 7

| Mixer                   |                      |
|-------------------------|----------------------|
| Finish                  | chrome, black        |
| Mixer type              | single-handle, mixer |
| Installation method     | standing             |
| Total mixer height [mm] | 469                  |
| Flow class [l/min]      | Z ≤ 9 (4 - 9)        |
| Acoustic group [db]     | I (x ≤ 20)           |
| Mixer cartridge         |                      |
| Ceramic cartridge size  | 25 mm                |
| Spouts                  |                      |
| Spout type              | elastic              |
| Mixer spout range [mm]  | 200                  |
| Material                | plastic              |
| Aerators                |                      |
| Aerator type            | honeycomb            |
| Aerator size            | M18                  |
| Connecting hoses        |                      |
| Length [mm]             | 450                  |
| Installation thread     | 3/8"                 |
| Connection thread       | M8                   |
| Hand showers            |                      |
| Number of functions     | 2                    |