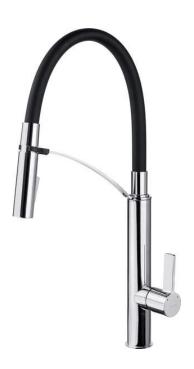

## GERBERA Kitchen tap

Product code: BGB\_B720 EAN: 5908212053850 Color: multicolour Warranty [years]: 7

| Mixer                   |                      |
|-------------------------|----------------------|
| Finish                  | chrome, black        |
| Mixer type              | single-handle, mixer |
| Installation method     | standing             |
| Total mixer height [mm] | 469                  |
| Flow class [l/min]      | Z ≤ 9 (4 - 9)        |
| Acoustic group [db]     | I (x ≤ 20)           |
| Mixer cartridge         |                      |
| Ceramic cartridge size  | 25 mm                |
| Spouts                  |                      |
| Spout type              | elastic              |
| Mixer spout range [mm]  | 200                  |
| Material                | plastic              |
| Aerators                |                      |
| Aerator type            | honeycomb            |
| Aerator size            | M18                  |
| Connecting hoses        |                      |
| Length [mm]             | 450                  |
| Installation thread     | 3/8"                 |
| Connection thread       | M8                   |
| Hand showers            |                      |
| Number of functions     | 2                    |

## Features:

- The mixer body is made of the highest quality brass
- The mixer is equipped with a stream aerator
- Mixer with functional pull-out spout
- 2-function hand shower (rain and air stream)
- \* The mounting sleeve facilitates the installation of the mixer
- 45 cm connection hoses included
- \* Z flow class (4-9 l/min) allowing for water consumption reduction
- \* Dedicated cleaning agent, safe for cleaned surfaces