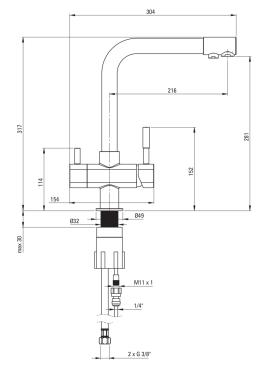

## Mixer

| Finish                  | chrome                                                |
|-------------------------|-------------------------------------------------------|
| Mixer type              | mixer, single-handle, for the water filter connection |
| Installation method     | standing                                              |
| Total mixer height [mm] | 317                                                   |
| Flow class [l/min]      | Z ≤ 9 (4 - 9)                                         |
| Acoustic group [db]     | II (20 < x ≤ 30)                                      |
| Mixer cartridge         |                                                       |
| Ceramic cartridge size  | 35 mm                                                 |
| Spouts                  |                                                       |
| Spout type              | swivel                                                |
| Mixer spout range [mm]  | 216                                                   |
| Material                | brass                                                 |
| Function switch         |                                                       |
| Switch type             | mechanical                                            |
| Aerators                |                                                       |
| Aerator type            | honeycomb                                             |
| Aerator size            | M22                                                   |
| Connecting hoses        |                                                       |
| Length [mm]             | 450                                                   |
| Installation thread     | 3/8"                                                  |
| Connection thread       | M10                                                   |
|                         |                                                       |