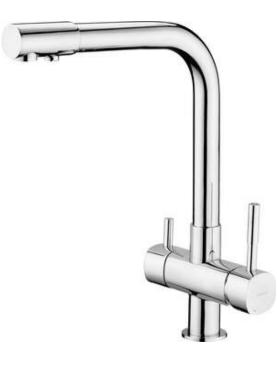

## Kitchen tap, with water filter connection

🐝 deante

## Mixer

| Finish                  | chrome                                                |
|-------------------------|-------------------------------------------------------|
| Mixer type              | mixer, single-handle, for the water filter connection |
| Installation method     | standing                                              |
| Total mixer height [mm] | 317                                                   |
| Flow class [l/min]      | Z ≤ 9 (4 - 9)                                         |
| Acoustic group [db]     | II (20 < x ≤ 30)                                      |
| Mixer cartridge         |                                                       |
| Ceramic cartridge size  | 35 mm                                                 |
| Spouts                  |                                                       |
| Spout type              | swivel                                                |
| Mixer spout range [mm]  | 216                                                   |
| Material                | brass                                                 |
| Function switch         |                                                       |
| Switch type             | mechanical                                            |
| Aerators                |                                                       |
| Aerator type            | honeycomb                                             |
| Aerator size            | M22                                                   |
| Connecting hoses        |                                                       |
| Length [mm]             | 450                                                   |
| Installation thread     | 3/8"                                                  |
| Connection thread       | M10                                                   |
|                         |                                                       |