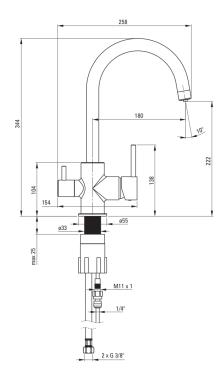

## Kitchen tap, with water filter connection

**Product code:** BCH\_N64M **EAN:** 05908212089422

Color: black

Warranty [years]: 7

| Mixer                   |                             |
|-------------------------|-----------------------------|
| Finish                  | nero                        |
| Mixer type              | mixer, for the water filter |
|                         | connection                  |
| Installation method     | standing                    |
| Total mixer height [mm] | 344                         |
| Acoustic group [db]     | II (20 < x ≤ 30)            |
| Mixer cartridge         |                             |
| Ceramic cartridge size  | 35 mm                       |
| Spouts                  |                             |
| Spout type              | swivel                      |
| Mixer spout range [mm]  | 180                         |
| Material                | brass                       |
| Function switch         |                             |
| Switch type             | mechanical                  |
| Aerators                |                             |
| Aerator type            | other                       |
| Aerator size            | M22                         |
| Connecting hoses        |                             |
| Length [mm]             | 450                         |
| Installation thread     | 3/8"                        |
| Connection thread       | M10                         |