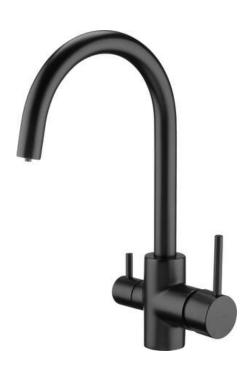

## Kitchen tap, with water filter connection

**Product code:** BCH\_N64M **EAN:** 05908212089422

Color: black

Warranty [years]: 7

| Mixer                   |                             |
|-------------------------|-----------------------------|
| Finish                  | nero                        |
| Mixer type              | mixer, for the water filter |
|                         | connection                  |
| Installation method     | standing                    |
| Total mixer height [mm] | 344                         |
| Acoustic group [db]     | II (20 < x ≤ 30)            |
| Mixer cartridge         |                             |
| Ceramic cartridge size  | 35 mm                       |
| Spouts                  |                             |
| Spout type              | swivel                      |
| Mixer spout range [mm]  | 180                         |
| Material                | brass                       |
| Function switch         |                             |
| Switch type             | mechanical                  |
| Aerators                |                             |
| Aerator type            | other                       |
| Aerator size            | M22                         |
| Connecting hoses        |                             |
| Length [mm]             | 450                         |
| Installation thread     | 3/8"                        |
| Connection thread       | M10                         |

## Features:

- The mixer body is made of the highest quality brass
- The mixer is equipped with a stream aerator
- The mounting sleeve facilitates the installation of the mixer
- 45 cm connection hoses included
- Innovative, durable and easy to clean Nero coating
- Durable hose ends made of brass
- Dedicated cleaning agent, safe for cleaned surfaces