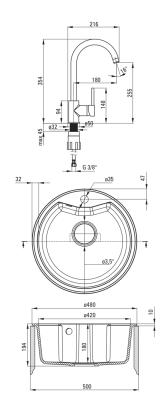

## solis Granite sink with tap

Product code: ZRSB2803 EAN: 5908212058664 Color: shades of grey, black Warranty [years]: 18

| Sink                                 |                      |
|--------------------------------------|----------------------|
| Finish                               | graphite             |
| Surface type                         | matte                |
| Material                             | granite              |
| Installation method                  | inset                |
| Number of bowls                      | 1                    |
| Minimum cabinet width [mm]           | 500                  |
| Height [mm]                          | 194                  |
| Diameter [mm]                        | 480                  |
| Bowl depth [mm]                      | 180                  |
| Cut-out diameter [mm]                | 460                  |
| Equipped with accessories            | Yes                  |
| Number of holes                      | 1                    |
| Number of pre-drilled holes          | 0                    |
| Hydrophobicity                       | Yes                  |
| Waste kit                            |                      |
|                                      | stool                |
| Finish                               | steel<br>manual      |
| Plug type Low siphon/ space saver    | Yes                  |
| Possibility to connect a dishwasher/ | 162                  |
| washing machine                      | Yes                  |
| washing machine                      | 162                  |
| Mixer                                |                      |
| Finish                               | graphite, chrome     |
| Mixer type                           | mixer, single-handle |
| Installation method                  | standing             |
| Flow class [l/min]                   | Z ≤ 9 (4 - 9)        |
| Acoustic group [db]                  | I (x ≤ 20)           |
| Miyos castridos                      |                      |
| Mixer cartridge                      | 35 mm                |
| Ceramic cartridge size               | 33 111111            |
| Spouts                               |                      |
| Spout type                           | swivel               |
| Mixer spout range [mm]               | 180                  |
|                                      |                      |
| Aerators                             | hanawaanh            |
| Aerator type                         | honeycomb            |

M22

450

3/8"

M10

Aerator size

Length [mm]
Installation thread

Connecting hoses

Connection thread