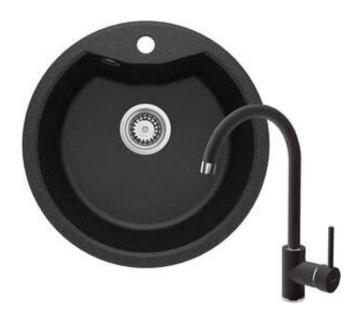

## solis Granite sink with tap

Product code: ZRSB2803 EAN: 5908212058664 Color: shades of grey, black Warranty [years]: 18

| Sink                                 |                      |
|--------------------------------------|----------------------|
| Finish                               | graphite             |
| Surface type                         | matte                |
| Material                             | granite              |
| Installation method                  | inset                |
| Number of bowls                      | 1                    |
| Minimum cabinet width [mm]           | 500                  |
| Height [mm]                          | 194                  |
| Diameter [mm]                        | 480                  |
| Bowl depth [mm]                      | 180                  |
| Cut-out diameter [mm]                | 460                  |
| Equipped with accessories            | Yes                  |
| Number of holes                      | 1                    |
| Number of pre-drilled holes          | 0                    |
| Hydrophobicity                       | Yes                  |
| Waste kit                            |                      |
|                                      | stool                |
| Finish                               | steel<br>manual      |
| Plug type Low siphon/ space saver    | Yes                  |
| Possibility to connect a dishwasher/ | 162                  |
| washing machine                      | Yes                  |
| washing machine                      | 162                  |
| Mixer                                |                      |
| Finish                               | graphite, chrome     |
| Mixer type                           | mixer, single-handle |
| Installation method                  | standing             |
| Flow class [l/min]                   | Z ≤ 9 (4 - 9)        |
| Acoustic group [db]                  | I (x ≤ 20)           |
| Miyos castridos                      |                      |
| Mixer cartridge                      | 35 mm                |
| Ceramic cartridge size               | 33 111111            |
| Spouts                               |                      |
| Spout type                           | swivel               |
| Mixer spout range [mm]               | 180                  |
|                                      |                      |
| Aerators                             | hanawaanh            |
| Aerator type                         | honeycomb            |