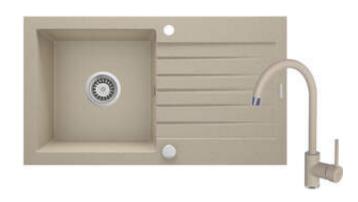

## **ZORBA**

## Granite sink with tap, 1-bowl with drainer

**Product code**: ZQZV7113 **EAN**: 5908212048573

Color: beiges

Warranty [years]: 18

| Cial                                 |                      |
|--------------------------------------|----------------------|
| Sink<br>Finish                       | sand                 |
|                                      | matte                |
| Surface type                         |                      |
| Material                             | granite              |
| Installation method                  | inset                |
| Number of bowls                      | 1                    |
| Minimum cabinet width [mm]           | 500<br>440           |
| Width [mm]                           | 760                  |
| Length [mm]                          |                      |
| Height [mm]                          | 160                  |
| Bowl depth [mm]                      | 150                  |
| Cut-out length [mm]                  | 740                  |
| Cut-out width [mm]                   | 420                  |
| Reversible                           | Yes                  |
| Equipped with accessories            | Yes                  |
| Number of holes                      | 2                    |
| Number of pre-drilled holes          | 0                    |
| Hydrophobicity                       | Yes                  |
| Waste kit                            |                      |
| Finish                               | steel                |
| Plug type                            | automatic            |
| Low siphon/ space saver              | Yes                  |
| Possibility to connect a dishwasher/ |                      |
| washing machine                      | Yes                  |
|                                      |                      |
| Mixer                                |                      |
| Finish                               | sand                 |
| Mixer type                           | single-handle, mixer |
| Installation method                  | standing             |
| Flow class [Vmin]                    | Z ≤ 9 (4 - 9)        |
| Acoustic group [db]                  | I (x ≤ 20)           |
| Mixer cartridge                      |                      |
| Ceramic cartridge size               | 35 mm                |
| -                                    |                      |
| Spouts                               |                      |
| Spout type                           | swivel               |
| Mixer spout range [mm]               | 180                  |
| Aerators                             |                      |
| Aerator type                         | honeycomb            |
| Aerator type Aerator size            | M22                  |
| ACI GLUI SIZE                        | 1*124                |
| Connecting hoses                     |                      |
| Length [mm]                          | 450                  |
| Installation thread                  | 3/8"                 |
|                                      |                      |