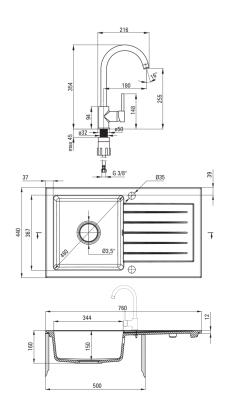

## Granite sink with tap, 1-bowl with drainer

**Product code**: ZQZV7113 **EAN**: 5908212048573

Color: beiges

Warranty [years]: 18

| Cial                                 |                      |
|--------------------------------------|----------------------|
| Sink<br>Finish                       | sand                 |
|                                      | matte                |
| Surface type                         |                      |
| Material                             | granite              |
| Installation method                  | inset                |
| Number of bowls                      | 1                    |
| Minimum cabinet width [mm]           | 500<br>440           |
| Width [mm]                           | 760                  |
| Length [mm]                          |                      |
| Height [mm]                          | 160                  |
| Bowl depth [mm]                      | 150                  |
| Cut-out length [mm]                  | 740                  |
| Cut-out width [mm]                   | 420                  |
| Reversible                           | Yes                  |
| Equipped with accessories            | Yes                  |
| Number of holes                      | 2                    |
| Number of pre-drilled holes          | 0                    |
| Hydrophobicity                       | Yes                  |
| Waste kit                            |                      |
| Finish                               | steel                |
| Plug type                            | automatic            |
| Low siphon/ space saver              | Yes                  |
| Possibility to connect a dishwasher/ |                      |
| washing machine                      | Yes                  |
|                                      |                      |
| Mixer                                |                      |
| Finish                               | sand                 |
| Mixer type                           | single-handle, mixer |
| Installation method                  | standing             |
| Flow class [Vmin]                    | Z ≤ 9 (4 - 9)        |
| Acoustic group [db]                  | I (x ≤ 20)           |
| Mixer cartridge                      |                      |
| Ceramic cartridge size               | 35 mm                |
| -                                    |                      |
| Spouts                               |                      |
| Spout type                           | swivel               |
| Mixer spout range [mm]               | 180                  |
| Aerators                             |                      |
| Aerator type                         | honeycomb            |
| Aerator type Aerator size            | M22                  |
| ACI GLUI SIZE                        | 1*124                |
| Connecting hoses                     |                      |
| Length [mm]                          | 450                  |
| Installation thread                  | 3/8"                 |
|                                      |                      |

M10

Installation thread Connection thread