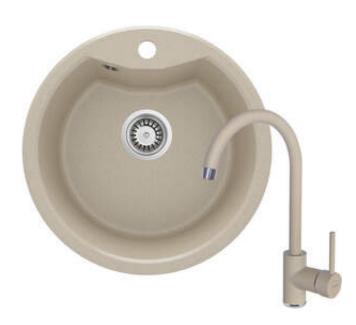

## SOLIS Granite sink with tap

**Product code:** ZRSB7803 **EAN:** 5908212058671

Color: beiges

Warranty [years]: 18

| Sink                        |         |
|-----------------------------|---------|
| Finish                      | sand    |
| Surface type                | matte   |
| Material                    | granite |
| Installation method         | inset   |
| Number of bowls             | 1       |
| Minimum cabinet width [mm]  | 500     |
| Height [mm]                 | 194     |
| Diameter [mm]               | 480     |
| Bowl depth [mm]             | 180     |
| Cut-out diameter [mm]       | 460     |
| Equipped with accessories   | Yes     |
| Number of holes             | 1       |
| Number of pre-drilled holes | 0       |
| Hydrophobicity              | Yes     |
|                             |         |

| Mixer               |                      |
|---------------------|----------------------|
| Finish              | sand                 |
| Mixer type          | single-handle, mixer |
| Installation method | standing             |
| Flow class [Vmin]   | Z ≤ 9 (4 - 9)        |
| Acoustic group [db] | I (x ≤ 20)           |