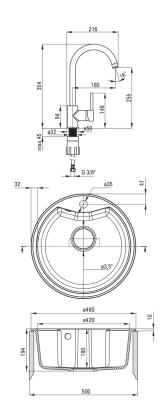

## SOLIS Granite sink with tap

**Product code:** ZRSB7803 **EAN:** 5908212058671

Color: beiges

Warranty [years]: 18

| Sink                        |         |
|-----------------------------|---------|
| Finish                      | sand    |
| Surface type                | matte   |
| Material                    | granite |
| Installation method         | inset   |
| Number of bowls             | 1       |
| Minimum cabinet width [mm]  | 500     |
| Height [mm]                 | 194     |
| Diameter [mm]               | 480     |
| Bowl depth [mm]             | 180     |
| Cut-out diameter [mm]       | 460     |
| Equipped with accessories   | Yes     |
| Number of holes             | 1       |
| Number of pre-drilled holes | 0       |
| Hydrophobicity              | Yes     |
|                             |         |

| Mixer cartridge        |        |  |
|------------------------|--------|--|
| Ceramic cartridge size | 35 mm  |  |
| Spouts                 |        |  |
| Spout type             | swivel |  |

180

M10

Mixer spout range [mm]

Connection thread

| Aerators                     |           |
|------------------------------|-----------|
| Aerator type                 | honeycomb |
| Aerator size                 | M22       |
|                              |           |
| Connecting hoses             |           |
| Connecting hoses Length [mm] | 450       |