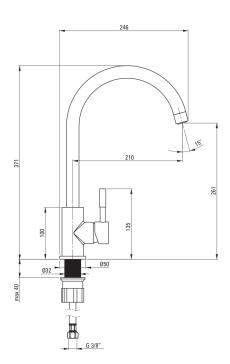

## LIMA Kitchen tap

Product code: BBM\_F62M EAN: 5908212080696 Color: shades of grey Warranty [years]: 7

| Mixer                   |                      |
|-------------------------|----------------------|
| Finish                  | steel                |
| Mixer type              | mixer, single-handle |
| Installation method     | standing             |
| Total mixer height [mm] | 371                  |
| Acoustic group [db]     | I (x ≤ 20)           |
| Mixer cartridge         |                      |
| Ceramic cartridge size  | 35 mm                |
| Spouts                  |                      |
| Spout type              | swivel               |
| Mixer spout range [mm]  | 210                  |
| Material                | steel 304            |
| Aerators                |                      |
| Aerator type            | silicone             |
| Aerator size            | M22                  |
| Connecting hoses        |                      |
| Length [mm]             | 450                  |
| Installation thread     | 3/8"                 |
| Connection thread       | M10                  |