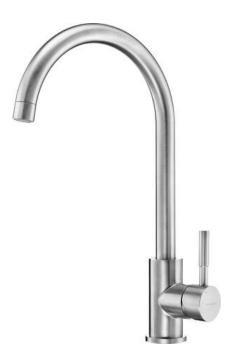

## LIMA Kitchen tap

Product code: BBM\_F62M EAN: 5908212080696 Color: shades of grey Warranty [years]: 7

| Mixer                   |                      |
|-------------------------|----------------------|
| Finish                  | steel                |
| Mixer type              | mixer, single-handle |
| Installation method     | standing             |
| Total mixer height [mm] | 371                  |
| Acoustic group [db]     | I (x ≤ 20)           |
| Mixer cartridge         |                      |
| Ceramic cartridge size  | 35 mm                |
| Spouts                  |                      |
| Spout type              | swivel               |
| Mixer spout range [mm]  | 210                  |
| Material                | steel 304            |
| Aerators                |                      |
| Aerator type            | silicone             |
| Aerator size            | M22                  |
| Connecting hoses        |                      |
| Length [mm]             | 450                  |
| Installation thread     | 3/8"                 |
| Connection thread       | M10                  |