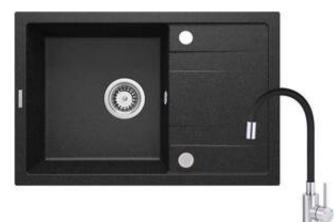

## CORIO Granite sink with tap, with elastic spout

Product code: ZRCP2113 EAN: 5907650811824 Color: shades of grey, black Warranty [years]: 18

## Sink Finish graphite Surface type matte Material granite Installation method inset Number of bowls 1 Minimum cabinet width [mm] 500 440 Width [mm] 670 Length [mm] Height [mm] 175 Bowl depth [mm] 163 Cut-out length [mm] 650 420 Cut-out width [mm] Reversible Yes Equipped with accessories Yes 2 Number of holes 0 Number of pre-drilled holes Hydrophobicity Yes Waste kit Finish steel manual Plug type