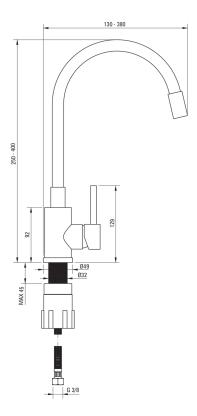

| r tug tgpe                           | manaac               |
|--------------------------------------|----------------------|
| Low siphon/ space saver              | Yes                  |
| Possibility to connect a dishwasher/ |                      |
| washing machine                      | Yes                  |
| Mixer                                |                      |
| MIXEI                                |                      |
| Finish                               | steel, black         |
| Mixertype                            | single-handle, mixer |
| Installation method                  | standing             |
| Acoustic group [db]                  | I (x ≤ 20)           |
| Mixes esserides                      |                      |
| Mixer cartridge                      |                      |
| Ceramic cartridge size               | 35 mm                |
| Spoult                               |                      |
| Spouts                               |                      |
| Spout type                           | elastic              |
| Mixer spout range [mm]               | 380                  |
|                                      |                      |
| Connecting hoses                     |                      |
| Length [mm]                          | 350                  |
| Installation thread                  | 3/8"                 |
| Connection thread                    | M10                  |
|                                      |                      |