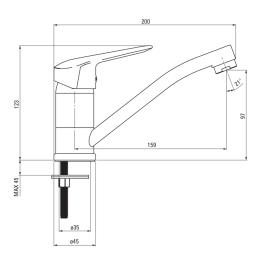

## Washbasin tap

**Product code:** BMO\_026M **EAN:** 5908212083574

Color: silver

| Mixer                   |                      |
|-------------------------|----------------------|
| Finish                  | chrome               |
| Mixer type              | single-handle, mixer |
| Installation method     | standing             |
| Total mixer height [mm] | 123                  |
| Acoustic group [db]     | II (20 < x ≤ 30)     |
| Mixer cartridge         |                      |
| Ceramic cartridge size  | 35 mm                |
| Spouts                  |                      |
| Spout type              | swivel               |
| Mixer spout range [mm]  | 159                  |
| Material                | metal                |
| Aerators                |                      |
| Aerator type            | honeycomb            |
| Aerator size            | M24                  |
| Connecting hoses        |                      |
| Length [mm]             | 350                  |
| Installation thread     | 3/8"                 |
| Connection thread       | M10                  |