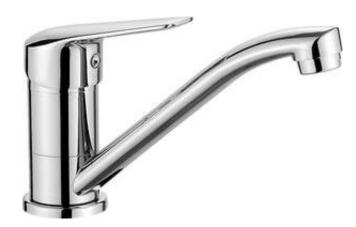

## Washbasin tap

**Product code:** BMO\_026M **EAN:** 5908212083574

Color: silver

| Mixer                   |                      |
|-------------------------|----------------------|
| Finish                  | chrome               |
| Mixer type              | single-handle, mixer |
| Installation method     | standing             |
| Total mixer height [mm] | 123                  |
| Acoustic group [db]     | II (20 < x ≤ 30)     |
| Mixer cartridge         |                      |
| Ceramic cartridge size  | 35 mm                |
| Spouts                  |                      |
| Spout type              | swivel               |
| Mixer spout range [mm]  | 159                  |
| Material                | metal                |
| Aerators                |                      |
| Aerator type            | honeycomb            |
| Aerator size            | M24                  |
| Connecting hoses        |                      |
| Length [mm]             | 350                  |
| Installation thread     | 3/8"                 |
| Connection thread       | M10                  |