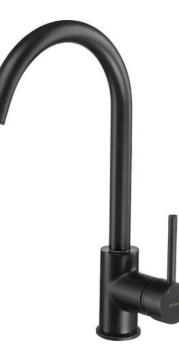

## MILIN Kitchen tap

Product code: BEU\_B62M EAN: 5908212039151 Color: black Warranty [years]: 7

| I'IIACI                 |                      |
|-------------------------|----------------------|
| Finish                  | black                |
| Mixer type              | single-handle, mixer |
| Installation method     | standing             |
| Total mixer height [mm] | 353                  |
| Flow class [l/min]      | Z ≤ 9 (4 - 9)        |
| Acoustic group [db]     | l (x ≤ 20)           |
| Mixer cartridge         |                      |
| Ceramic cartridge size  | 35 mm                |
| Spouts                  |                      |
| Spout type              | swivel               |
| Mixer spout range [mm]  | 185                  |
| Material                | stainless steel      |
| Aerators                |                      |
| Aerator type            | honeycomb            |
| Aerator size            | M22                  |
| Connecting hoses        |                      |
| Length [mm]             | 450                  |
| Installation thread     | 3/8"                 |
| Connection thread       | M10                  |

## Features:

• The mixer body is made of the highest quality brass

- The mixer is equipped with a stream aerator
- The mounting sleeve facilitates the installation of the mixer
- 45 cm connection hoses included
- Z flow class (4-9 l/min) allowing for water consumption reduction
- Dedicated cleaning agent, safe for cleaned surfaces