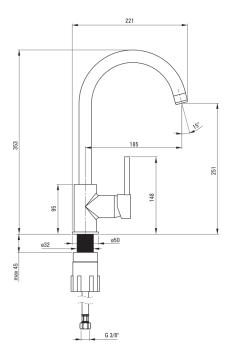

## MILIN Kitchen tap

Product code: BEU\_B62M EAN: 5908212039151 Color: black Warranty [years]: 7

| I'IIACI                 |                      |
|-------------------------|----------------------|
| Finish                  | black                |
| Mixer type              | single-handle, mixer |
| Installation method     | standing             |
| Total mixer height [mm] | 353                  |
| Flow class [l/min]      | Z ≤ 9 (4 - 9)        |
| Acoustic group [db]     | l (x ≤ 20)           |
| Mixer cartridge         |                      |
| Ceramic cartridge size  | 35 mm                |
| Spouts                  |                      |
| Spout type              | swivel               |
| Mixer spout range [mm]  | 185                  |
| Material                | stainless steel      |
| Aerators                |                      |
| Aerator type            | honeycomb            |
| Aerator size            | M22                  |
| Connecting hoses        |                      |
| Length [mm]             | 450                  |
| Installation thread     | 3/8"                 |
| Connection thread       | M10                  |