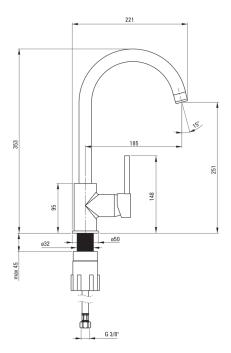

## Міхег

| grey                 |
|----------------------|
|                      |
| single-handle, mixer |
| standing             |
| 353                  |
| Z ≤ 9 (4 - 9)        |
| l (x ≤ 20)           |
|                      |
| 35 mm                |
|                      |
| swivel               |
| 185                  |
| stainless steel      |
|                      |
| honeycomb            |
| M22                  |
|                      |
| 450                  |
| 3/8"                 |
| M10                  |
|                      |