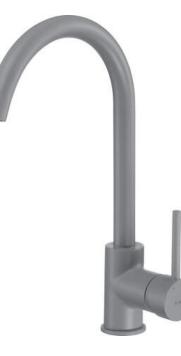

## MILIN Kitchen tap

Product code: BEU\_S62M EAN: 5908212060902 Color: shades of grey Warranty [years]: 7

## Міхег

| grey                 |
|----------------------|
|                      |
| single-handle, mixer |
| standing             |
| 353                  |
| Z ≤ 9 (4 - 9)        |
| l (x ≤ 20)           |
|                      |
| 35 mm                |
|                      |
| swivel               |
| 185                  |
| stainless steel      |
|                      |
| honeycomb            |
| M22                  |
|                      |
| 450                  |
| 3/8"                 |
| M10                  |
|                      |